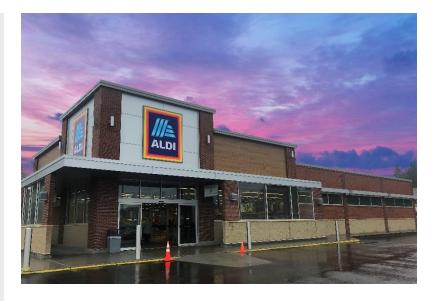

## ALDI GROUND LEASE - CLOQUET, MINNESOTA

**Cloquet, Minnesota** – August 2019 – Upland Real Estate Group, Inc., represented the developer of the Aldi Ground Lease in Cloquet, Minnesota. Aldi signed a 20 year Ground Lease which sold for **\$1,730,000** to a 1031 exchange buyer. Aldi operates more than 1,600 stores throughout the U.S.